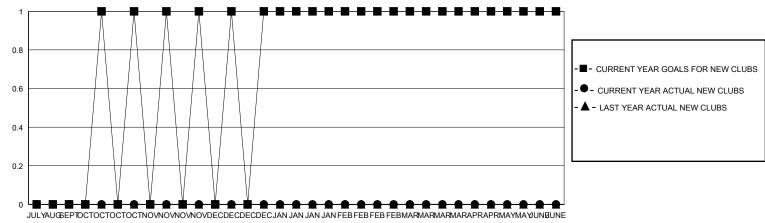

#### GOALS AND ACTUAL NEW CLUBS CUMULATIVE

## GMT: LOCATION SOUTH DAKOTA GMT CA

|                       | Club          | s         |               |                       | Men                   | nbers                   |                                                    |
|-----------------------|---------------|-----------|---------------|-----------------------|-----------------------|-------------------------|----------------------------------------------------|
| RESULTS FOR 2019-2020 |               |           |               | RESULTS FOR 2019-2020 |                       |                         |                                                    |
| QUARTER               | NEW CLUB GOAL | NEW CLUBS | DROPPED CLUBS | QUARTER MEMB          | ER GROWTH NET<br>GOAL | MEMBER GROWTH<br>ACTUAL | DROPPED<br>MEMBERS ACTUAL<br>(including transfers) |
| JULY/AUG/SEPT         | 0             | 0         | 0             | JULY/AUG/SEPT         | 0                     | 19                      | 22                                                 |
| OCT/NOV/DEC           | 1             | 0         | 0             | OCT/NOV/DEC           | 3                     | 72                      | 104                                                |
| JAN/FEB/MAR           | 1             | 0         | 0             | JAN/FEB/MAR           | 13                    | 44                      | 76                                                 |
| APR/MAY/JUNE          | 0             | 0         | 0             | APR/MAY/JUNE          | 0                     | 2                       | 4                                                  |