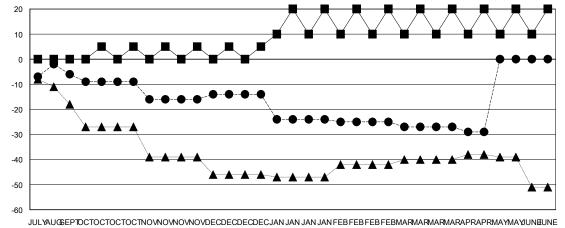

#### GOALS AND ACTUAL MEMBERS CUMULATIVE

| - 🔳 - | MEMBER | GROWTH | NET | GOAL |  |
|-------|--------|--------|-----|------|--|
|       |        |        |     |      |  |

- LAST YEAR MEMBERSHIP ACTUAL

- ● - MEMBER GROWTH ACTUAL

| DROPPED CLUBS: 0        |         | 13 CLUBS OF 33 ADDED 1 OR MORE<br>NEW MEMBERS | GENDER DISTRIBUTION  MALE 543 (73.28%) |    |
|-------------------------|---------|-----------------------------------------------|----------------------------------------|----|
| DROPPED MEMBERS         |         |                                               | FEMALE 198 (26.72%)                    |    |
| DECEASED                | 7       | CLICK HERE FOR CUMULATIVE                     | TOTAL FAMILY UNIT MEMBERS              |    |
| CLUB CANCELLED<br>OTHER | 0<br>62 | MEMBERSHIP DATA                               | FAMILY MEMBERS PAYING HALF             | 59 |
| TOTAL                   | 69      |                                               |                                        |    |

## GMT: LOCATION SOUTH DAKOTA GMT CA

|                       | Club          | s         |               |                       | Men                   | nbers                   |                                                    |
|-----------------------|---------------|-----------|---------------|-----------------------|-----------------------|-------------------------|----------------------------------------------------|
| RESULTS FOR 2019-2020 |               |           |               | RESULTS FOR 2019-2020 |                       |                         |                                                    |
| QUARTER               | NEW CLUB GOAL | NEW CLUBS | DROPPED CLUBS | QUARTER MEMB          | ER GROWTH NET<br>GOAL | MEMBER GROWTH<br>ACTUAL | DROPPED<br>MEMBERS ACTUAL<br>(including transfers) |
| JULY/AUG/SEPT         | 0             | 0         | 0             | JULY/AUG/SEPT         | 0                     | 19                      | 22                                                 |
| OCT/NOV/DEC           | 1             | 0         | 0             | OCT/NOV/DEC           | 3                     | 72                      | 104                                                |
| JAN/FEB/MAR           | 1             | 0         | 0             | JAN/FEB/MAR           | 13                    | 44                      | 76                                                 |
| APR/MAY/JUNE          | 0             | 0         | 0             | APR/MAY/JUNE          | 0                     | 2                       | 4                                                  |